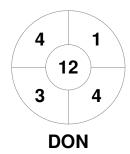

| Dor     | ncas | ter F | lockey Club |
|---------|------|-------|-------------|
| GK Subs |      |       |             |

| Official | 1 | 2 | 3 | 4 | Т |
|----------|---|---|---|---|---|
| DON      | 1 | 1 | 1 | 4 | 7 |
| ALT      | 1 | 0 | 1 | 1 | 3 |