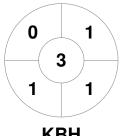

#### 2023 GAME Clothing Women's Premier League 14 Apr - 18 Sep 2023 Melbourne



#### **Match Statistics**

| Match # | Date        | Time  | Pool / Class   | Pitch   |
|---------|-------------|-------|----------------|---------|
| 84      | 15 Jul 2023 | 15:40 | Regular Rounds | Pitch 1 |

|         | KBH Brumbies |
|---------|--------------|
| GK Subs |              |

| Official | 1 | 2 | 3 | 4 | T |
|----------|---|---|---|---|---|
| KBH      | 0 | 0 | 0 | 1 | 1 |
| MUHC     | 0 | 0 | 0 | 0 | 0 |

| Melbourne University Hockey Club |  |  |  |  |  |  |
|----------------------------------|--|--|--|--|--|--|
| GK Subs                          |  |  |  |  |  |  |

# **Penalty Corners**









**KBH** 

**MUHC** 

**KBH** 

**MUHC** 

### **Shots**







**MUHC** 

# **Shots on Target**

**Circle Entries** 







**MUHC** 

### Possession %