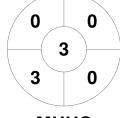

#### 2023 GAME Clothing Women's Premier League 14 Apr - 18 Sep 2023 Melbourne



#### **Match Statistics**

| Match # | Date        | Time  | Pool / Class   | Pitch   |
|---------|-------------|-------|----------------|---------|
| 84      | 15 Jul 2023 | 15:40 | Regular Rounds | Pitch 1 |

|         | KBH Brumbies |
|---------|--------------|
| GK Subs |              |

| Official | 1 | 2 | 3 | 4 | T |
|----------|---|---|---|---|---|
| KBH      | 0 | 0 | 0 | 1 | 1 |
| MUHC     | 0 | 0 | 0 | 0 | 0 |

| Melbourne University Hockey Club |  |  |  |  |  |  |
|----------------------------------|--|--|--|--|--|--|
| GK Subs                          |  |  |  |  |  |  |

# **Penalty Corners**









**KBH** 

**MUHC** 

**KBH** 

**MUHC** 

### **Shots**







**MUHC** 

# **Shots on Target**

**Circle Entries** 







**MUHC** 

### Possession %