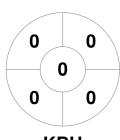

#### 2023 GAME Clothing Women's Premier League 14 Apr - 18 Sep 2023 Melbourne



#### **Match Statistics**

| Match # | Date        | Time  | Pool / Class   | Pitch   |
|---------|-------------|-------|----------------|---------|
| 84      | 15 Jul 2023 | 15:40 | Regular Rounds | Pitch 1 |

|         | KBH Brumbies |
|---------|--------------|
| GK Subs |              |

| Official | 1 | 2 | 3 | 4 | T |
|----------|---|---|---|---|---|
| KBH      | 0 | 0 | 0 | 1 | 1 |
| MUHC     | 0 | 0 | 0 | 0 | 0 |

| Melbourne University Hockey Club |  |  |  |  |  |  |
|----------------------------------|--|--|--|--|--|--|
| GK Subs                          |  |  |  |  |  |  |

# **Penalty Corners**









**KBH** 

**MUHC** 

**KBH** 

**MUHC** 

### **Shots**







**MUHC** 

# **Shots on Target**

**Circle Entries** 







**MUHC** 

### Possession %