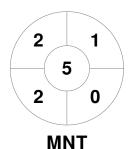

| Mentone Hockey Club |  |  |  |  |  |  |
|---------------------|--|--|--|--|--|--|
| GK Subs             |  |  |  |  |  |  |

**Circle Entries** 