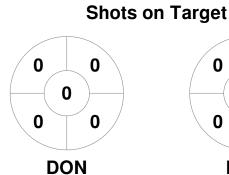

othing Women's Premier League 14 Apr - 18 Sep 2023 Melbourne



## **Match Statistics**

| Match # | Date        | Time  | Pool / Class   | Pitch                             |
|---------|-------------|-------|----------------|-----------------------------------|
| 92      | 22 Jul 2023 | 15:00 | Regular Rounds | Pitch 1 - Doncaster Hockey Centre |

| <b>Doncaster Hockey Club</b> |
|------------------------------|
|                              |

GK Subs

| Official | 1 | 2 | 3 | 4 | Т |
|----------|---|---|---|---|---|
| DON      | 0 | 0 | 0 | 1 | 1 |
| MNT      | 0 | 2 | 1 | 3 | 6 |

| Mentone Hockey Club |  |  |  |  |  |  |
|---------------------|--|--|--|--|--|--|
| GK Subs             |  |  |  |  |  |  |

**Circle Entries** 

## **Penalty Corners**









**Shots** 

0 0 0 0 DON







## Possession %