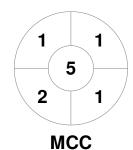

|   | Wa      | verl | ey H | / Hockey Club |  |
|---|---------|------|------|---------------|--|
| Ī | GK Subs |      |      |               |  |

| Official | 1 | 2 | 3 | 4 | Т |
|----------|---|---|---|---|---|
| WAV      | 0 | 1 | 2 | 0 | 3 |
| MCC      | 0 | 0 | 0 | 0 | 0 |