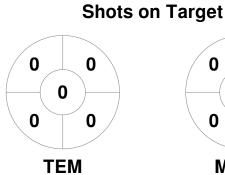

## 2023 GAME Clothing Women's Premier League 14 Apr - 18 Sep 2023 Melbourne



#### **Match Statistics**

| Match # | Date        | Time  | Pool / Class   | Pitch                                    |  |
|---------|-------------|-------|----------------|------------------------------------------|--|
| 98      | 29 Jul 2023 | 14:00 | Regular Rounds | Pitch 1 - Hawthorn Malvern Hockey Centre |  |

**Toorak East Malvern Hockey Club** GK Subs

| Official | 1 | 2 | 3 | 4 | Т |
|----------|---|---|---|---|---|
| TEM      | 0 | 0 | 0 | 1 | 1 |
| MUHC     | 0 | 0 | 0 | 0 | 0 |

**Melbourne University Hockey Club** GK Subs

**Circle Entries** 

# **Penalty Corners**









**MUHC** 

**TEM** 

**MUHC** 

# **Shots**









## Possession %