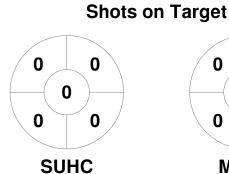

| Pool / Class   | Pitch                                 |
|---------|-------------|-------|----------------|---------------------------------------|
| 119     | 20 Aug 2023 | 14:00 | Regular Rounds | Pitch 1 - Southern United Hockey Club |

| Southe  | ern L | Jnite | d F | lock | ey C | lub |
|---------|-------|-------|-----|------|------|-----|
| GK Subs |       |       |     |      |      |     |

| Official | 1 | 2 | 3 | 4 | Т |
|----------|---|---|---|---|---|
| SUHC     | 1 | 2 | 0 | 1 | 4 |
| MUHC     | 0 | 0 | 1 | 0 | 1 |

| Melbourr | ne Ui | nive | rsity Hockey Club |
|----------|-------|------|-------------------|
| GK Subs  |       |      |                   |

**Circle Entries** 

# **Penalty Corners**









**SUHC** 

**MUHC** 

**SUHC** 

**MUHC** 

### **Shots**









## Possession %