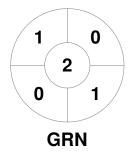

| Greensborough Hockey Club |  |  |  |  |  |  |
|---------------------------|--|--|--|--|--|--|
| GK Subs                   |  |  |  |  |  |  |

| Official | 1 | 2 | 3 | 4 | Т |
|----------|---|---|---|---|---|
| GRN      | 0 | 0 | 1 | 1 | 2 |
| HAW      | 0 | 0 | 0 | 1 | 1 |