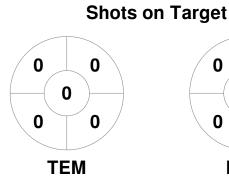

*Match Statistics**

| Match # | Date        | Time  | Pool / Class   | Pitch                                    |
|---------|-------------|-------|----------------|------------------------------------------|
| 15      | 23 Apr 2023 | 15:30 | Regular Rounds | Pitch 1 - Hawthorn Malvern Hockey Centre |

| Toorak East Malvern Hockey Club |  |  |  |  |
|---------------------------------|--|--|--|--|
| GK Subs                         |  |  |  |  |

| Official | 1 | 2 | 3 | 4 | Т |
|----------|---|---|---|---|---|
| TEM      | 2 | 1 | 1 | 1 | 5 |
| MNT      | 0 | 1 | 0 | 0 | 1 |

| Ме      | ntor | ne H | ockey Club |
|---------|------|------|------------|
| GK Subs |      |      |            |

**Circle Entries** 

# **Penalty Corners**









**MNT** 

**TEM** 

**MNT** 

## **Shots**









## Possession %