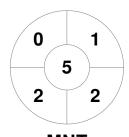

| Toorak East Malvern Hockey Club |  |  |  |  |
|---------------------------------|--|--|--|--|
| GK Subs                         |  |  |  |  |

| Official | 1 | 2 | 3 | 4 | Т |
|----------|---|---|---|---|---|
| TEM      | 2 | 1 | 1 | 1 | 5 |
| MNT      | 0 | 1 | 0 | 0 | 1 |