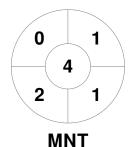

| Cam     | berv | well | Hockey Club |
|---------|------|------|-------------|
| GK Subs |      |      |             |

| Official | 1 | 2 | 3 | 4 | T |
|----------|---|---|---|---|---|
| CAM      | 1 | 0 | 0 | 0 | 1 |
| MNT      | 0 | 0 | 0 | 0 | 0 |