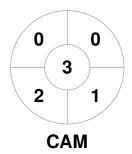

| Cam     | berv | well | Hockey Club |
|---------|------|------|-------------|
| GK Subs |      |      |             |

| Official | 1 | 2 | 3 | 4 | T |
|----------|---|---|---|---|---|
| CAM      | 1 | 0 | 0 | 0 | 1 |
| MNT      | 0 | 0 | 0 | 0 | 0 |