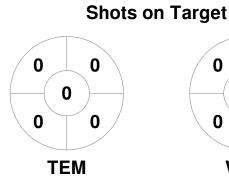

atistics**

| Match # | Date        | Time  | Pool / Class   | Pitch                                    |
|---------|-------------|-------|----------------|------------------------------------------|
| 25      | 06 May 2023 | 14:00 | Regular Rounds | Pitch 1 - Hawthorn Malvern Hockey Centre |

| Toorak E | Toorak East Malvern Hockey Club |  |  |  |  |  |
|----------|---------------------------------|--|--|--|--|--|
| GK Subs  |                                 |  |  |  |  |  |

| Official | 1 | 2 | 3 | 4 | Т |
|----------|---|---|---|---|---|
| TEM      | 1 | 0 | 1 | 0 | 2 |
| WAV      | 0 | 0 | 2 | 1 | 3 |

| Waverley Hockey Club |  |  |  |  |  |
|----------------------|--|--|--|--|--|
| GK Subs              |  |  |  |  |  |

**Circle Entries** 

## **Penalty Corners**









Shots









## Possession %