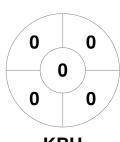

### 2023 GAME Clothing Men's Premier League 14 Apr - 18 Sep 2023 Melbourne



#### **Match Statistics**

| Match # | Date        | Time  | Pool / Class   | Pitch                |
|---------|-------------|-------|----------------|----------------------|
| 28      | 06 May 2023 | 15:30 | Regular Rounds | Pitch 1 - Elgar Park |

|         | KBH Brumbies |
|---------|--------------|
| GK Subs |              |

| 1 | 2     | 3   | 4     | Т       |
|---|-------|-----|-------|---------|
| 1 | 1     | 1   | 1     | 4       |
| 0 | 0     | 0   | 0     | 0       |
|   | 1 1 0 | 1 1 | 1 1 1 | 1 1 1 1 |

| Morningto | on P | enin | sula Hockey Club |
|-----------|------|------|------------------|
| GK Subs   |      |      |                  |

**Circle Entries** 

# **Penalty Corners**









**MOR** 

**KBH** 

**MOR** 

### **Shots**









## Possession %