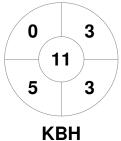

### 2023 GAME Clothing Men's Premier League 14 Apr - 18 Sep 2023 Melbourne



#### **Match Statistics**

| Match # | Date        | Time  | Pool / Class   | Pitch                |
|---------|-------------|-------|----------------|----------------------|
| 28      | 06 May 2023 | 15:30 | Regular Rounds | Pitch 1 - Elgar Park |

|         | KBH Brumbies |
|---------|--------------|
| GK Subs |              |

| 1 | 2     | 3   | 4     | Т       |
|---|-------|-----|-------|---------|
| 1 | 1     | 1   | 1     | 4       |
| 0 | 0     | 0   | 0     | 0       |
|   | 1 1 0 | 1 1 | 1 1 1 | 1 1 1 1 |

| Morningto | on P | enin | sula Hockey Club |
|-----------|------|------|------------------|
| GK Subs   |      |      |                  |

**Circle Entries** 

# **Penalty Corners**









**MOR** 

**KBH** 

**MOR** 

### **Shots**









## Possession %