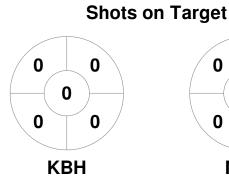

14 Apr - 18 Sep 2023 Melbourne



#### **Match Statistics**

| Match # | Date        | Time  | Pool / Class   | Pitch                |
|---------|-------------|-------|----------------|----------------------|
| 28      | 06 May 2023 | 15:30 | Regular Rounds | Pitch 1 - Elgar Park |

|         | KBH Brumbies |
|---------|--------------|
| GK Subs |              |

| 1 | 2     | 3   | 4     | Т       |
|---|-------|-----|-------|---------|
| 1 | 1     | 1   | 1     | 4       |
| 0 | 0     | 0   | 0     | 0       |
|   | 1 1 0 | 1 1 | 1 1 1 | 1 1 1 1 |

| Morningto | on P | enin | sula Hockey Club |
|-----------|------|------|------------------|
| GK Subs   |      |      |                  |

**Circle Entries** 

# **Penalty Corners**









**MOR** 

**KBH** 

**MOR** 

### **Shots**









## Possession %