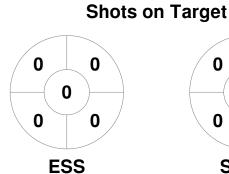

## 2023 GAME Clothing Men's Premier League 14 Apr - 18 Sep 2023 Melbourne



## **Match Statistics**

| Match # | Date        | Time  | Pool / Class   | Pitch                            |
|---------|-------------|-------|----------------|----------------------------------|
| 65      | 17 Jun 2023 | 14:00 | Regular Rounds | Pitch 1 - Essendon Hockey Centre |

|   |         | Esse | ndo | n Hockey |  |
|---|---------|------|-----|----------|--|
| Γ | GK Subs |      |     |          |  |

| Official | 1 | 2 | 3 | 4 | Т |
|----------|---|---|---|---|---|
| ESS      | 0 | 1 | 0 | 1 | 2 |
| SUHC     | 0 | 0 | 0 | 0 | 0 |

Southern United Hockey Club

**Circle Entries** 

## **Penalty Corners**









**Shots** 









## Possession %