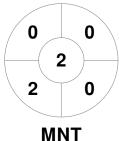

| Me      | entor | ne H | ockey Club |
|---------|-------|------|------------|
| GK Subs |       |      |            |

| Official | 1 | 2 | 3 | 4 | Т |
|----------|---|---|---|---|---|
| MNT      | 1 | 0 | 0 | 1 | 2 |
| MCC      | 0 | 1 | 0 | 0 | 1 |