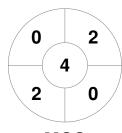

| Me      | entor | ne H | ockey Club |
|---------|-------|------|------------|
| GK Subs |       |      |            |

| Official | 1 | 2 | 3 | 4 | Т |
|----------|---|---|---|---|---|
| MNT      | 1 | 0 | 0 | 1 | 2 |
| MCC      | 0 | 1 | 0 | 0 | 1 |