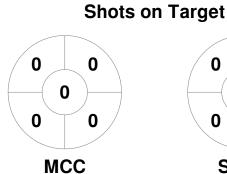

### 2023 GAME Clothing Men's Premier League 14 Apr - 18 Sep 2023 Melbourne



#### **Match Statistics**

| Match # | Date        | Time  | Pool / Class   | Pitch   |
|---------|-------------|-------|----------------|---------|
| 83      | 15 Jul 2023 | 13:40 | Regular Rounds | Pitch 1 |

| MCC Hockey Section |  |  |  |  |  |  |  |
|--------------------|--|--|--|--|--|--|--|
| GK Subs            |  |  |  |  |  |  |  |

| Official | 1 | 2 | 3 | 4 | Т |
|----------|---|---|---|---|---|
| MCC      | 0 | 0 | 0 | 2 | 2 |
| SUHC     | 0 | 2 | 2 | 0 | 4 |

**Southern United Hockey Club** GK Subs

**Circle Entries** 

# **Penalty Corners**









**MCC** 

**SUHC** 

**MCC** 

**SUHC** 

## **Shots**









## Possession %