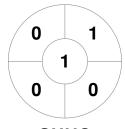

### 2023 GAME Clothing Men's Premier League 14 Apr - 18 Sep 2023 Melbourne



#### **Match Statistics**

| Match # | Date        | Time  | Pool / Class   | Pitch   |
|---------|-------------|-------|----------------|---------|
| 83      | 15 Jul 2023 | 13:40 | Regular Rounds | Pitch 1 |

| MCC Hockey Section |  |  |  |  |  |  |  |
|--------------------|--|--|--|--|--|--|--|
| GK Subs            |  |  |  |  |  |  |  |

| Official | 1 | 2 | 3 | 4 | Т |
|----------|---|---|---|---|---|
| MCC      | 0 | 0 | 0 | 2 | 2 |
| SUHC     | 0 | 2 | 2 | 0 | 4 |

**Southern United Hockey Club** GK Subs

**Circle Entries** 

# **Penalty Corners**









**MCC** 

**SUHC** 

**MCC** 

**SUHC** 

## **Shots**









## Possession %