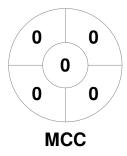

### 2023 GAME Clothing Men's Premier League 14 Apr - 18 Sep 2023 Melbourne



#### **Match Statistics**

| Match # | Date        | Time  | Pool / Class   | Pitch   |
|---------|-------------|-------|----------------|---------|
| 83      | 15 Jul 2023 | 13:40 | Regular Rounds | Pitch 1 |

| MCC Hockey Section |  |  |  |  |  |  |  |
|--------------------|--|--|--|--|--|--|--|
| GK Subs            |  |  |  |  |  |  |  |

| Official | 1 | 2 | 3 | 4 | Т |
|----------|---|---|---|---|---|
| MCC      | 0 | 0 | 0 | 2 | 2 |
| SUHC     | 0 | 2 | 2 | 0 | 4 |

**Southern United Hockey Club** GK Subs

**Circle Entries** 

# **Penalty Corners**









**MCC** 

**SUHC** 

**MCC** 

**SUHC** 

## **Shots**









## Possession %