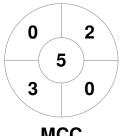

### 2023 GAME Clothing Men's Premier League 14 Apr - 18 Sep 2023 Melbourne



#### **Match Statistics**

| Match # | Date        | Time  | Pool / Class   | Pitch   |
|---------|-------------|-------|----------------|---------|
| 83      | 15 Jul 2023 | 13:40 | Regular Rounds | Pitch 1 |

| MCC Hockey Section |  |  |  |  |  |  |  |
|--------------------|--|--|--|--|--|--|--|
| GK Subs            |  |  |  |  |  |  |  |

| Official | 1 | 2 | 3 | 4 | Т |
|----------|---|---|---|---|---|
| MCC      | 0 | 0 | 0 | 2 | 2 |
| SUHC     | 0 | 2 | 2 | 0 | 4 |

**Southern United Hockey Club** GK Subs

**Circle Entries** 

# **Penalty Corners**









**MCC** 

**SUHC** 

**MCC** 

**SUHC** 

## **Shots**









## Possession %