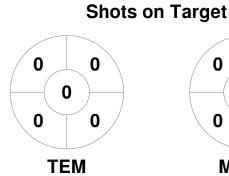

## 2023 GAME Clothing Men's Premier League 14 Apr - 18 Sep 2023 Melbourne



#### **Match Statistics**

| Match # | Date        | Time  | Pool / Class   | Pitch                                    |  |
|---------|-------------|-------|----------------|------------------------------------------|--|
| 99      | 29 Jul 2023 | 15:30 | Regular Rounds | Pitch 1 - Hawthorn Malvern Hockey Centre |  |

**Toorak East Malvern Hockey Club** GK Subs

| Official | 1 | 2 | 3 | 4 | Т |
|----------|---|---|---|---|---|
| TEM      | 1 | 0 | 0 | 0 | 1 |
| MUHC     | 0 | 0 | 0 | 0 | 0 |

**Melbourne University Hockey Club** GK Subs

**Circle Entries** 

# **Penalty Corners**









**MUHC** 

**TEM** 

**MUHC** 

# **Shots**









## Possession %