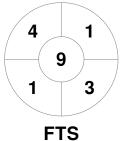

| Foo     | otscr | ay F | łockey Club |
|---------|-------|------|-------------|
| GK Subs |       |      |             |

| Official | 1 | 2 | 3 | 4 | Т  |
|----------|---|---|---|---|----|
| FTS      | 5 | 1 | 2 | 5 | 13 |
| MOR      | 0 | 0 | 0 | 0 | 0  |