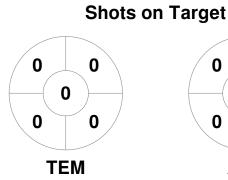

### 2023 GAME Clothing Men's Premier League 14 Apr - 18 Sep 2023 Melbourne



#### **Match Statistics**

| Match # | Date        | Time  | Pool / Class   | Pitch   |
|---------|-------------|-------|----------------|---------|
| 114     | 19 Aug 2023 | 14:00 | Regular Rounds | Pitch 1 |

| Toorak E | ast Malvern Hockey Clu | qr |
|----------|------------------------|----|
| GK Subs  |                        |    |

| Official | 1 | 2 | 3 | 4 | Т |
|----------|---|---|---|---|---|
| TEM      | 0 | 2 | 0 | 2 | 4 |
| ALT      | 2 | 0 | 0 | 1 | 3 |

| Altona Hockey Club |  |  |  |  |  |  |  |
|--------------------|--|--|--|--|--|--|--|
| GK Subs            |  |  |  |  |  |  |  |

**Circle Entries** 

# **Penalty Corners**









**ALT** 

**TEM** 

**ALT** 

### **Shots**









## Possession %