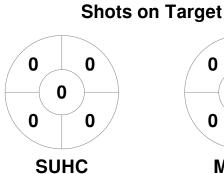

othing Men's Premier League 14 Apr - 18 Sep 2023 Melbourne



## **Match Statistics**

| Match # | Date        | Time  | Pool / Class   | Pitch                                 |
|---------|-------------|-------|----------------|---------------------------------------|
| 120     | 20 Aug 2023 | 15:30 | Regular Rounds | Pitch 1 - Southern United Hockey Club |

| Southe  | ern ( | Jnite | d F | lockey Club |
|---------|-------|-------|-----|-------------|
| GK Subs |       |       |     |             |

| Official | 1 | 2 | 3 | 4 | Т |
|----------|---|---|---|---|---|
| SUHC     | 0 | 0 | 2 | 0 | 2 |
| MUHC     | 0 | 0 | 0 | 1 | 1 |

**Melbourne University Hockey Club** GK Subs

**Circle Entries** 

## **Penalty Corners**









**SUHC** 

**MUHC** 

**SUHC** 

**MUHC** 

## **Shots**









Possession %