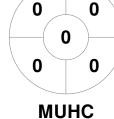

Clothing Men's Premier League 14 Apr - 18 Sep 2023 Melbourne



## **Match Statistics**

| Match # | Date        | Time  | Pool / Class   | Pitch                                 |
|---------|-------------|-------|----------------|---------------------------------------|
| 120     | 20 Aug 2023 | 15:30 | Regular Rounds | Pitch 1 - Southern United Hockey Club |

| Southe  | ern ( | Jnite | d F | lockey Club |
|---------|-------|-------|-----|-------------|
| GK Subs |       |       |     |             |

| Official | 1 | 2 | 3 | 4 | Т |
|----------|---|---|---|---|---|
| SUHC     | 0 | 0 | 2 | 0 | 2 |
| MUHC     | 0 | 0 | 0 | 1 | 1 |

**Melbourne University Hockey Club** GK Subs

**Circle Entries** 

## **Penalty Corners**









**SUHC** 

**MUHC** 

**SUHC** 

**MUHC** 

## **Shots**









Possession %