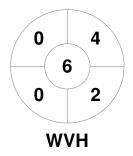

|         | WestVic Hockey |
|---------|----------------|
| GK Subs |                |

| Official | 1 | 2 | 3 | 4 | Т |
|----------|---|---|---|---|---|
| WVH      | 0 | 0 | 1 | 0 | 1 |
| BRU      | 1 | 1 | 0 | 1 | 3 |