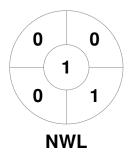

| ı       | North | Wes | t Lightning |  |
|---------|-------|-----|-------------|--|
| GK Subs |       |     |             |  |

| Official | 1 | 2 | 3 | 4 | Т |
|----------|---|---|---|---|---|
| NWL      | 2 | 0 | 0 | 0 | 2 |
| BRU      | 0 | 0 | 0 | 1 | 1 |