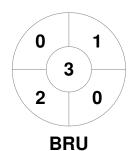

| ı       | North | Wes | t Lightning |  |
|---------|-------|-----|-------------|--|
| GK Subs |       |     |             |  |

| Official | 1 | 2 | 3 | 4 | Т |
|----------|---|---|---|---|---|
| NWL      | 2 | 0 | 0 | 0 | 2 |
| BRU      | 0 | 0 | 0 | 1 | 1 |