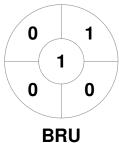

| Bru     | nswi | ick H | lockey Club |
|---------|------|-------|-------------|
| GK Subs |      |       |             |

| Official | 1 | 2 | 3 | 4 | Т |
|----------|---|---|---|---|---|
| BRU      | 1 | 1 | 2 | 0 | 4 |
| NWL      | 1 | 0 | 0 | 0 | 1 |