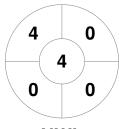

| Bru     | nswi | ick H | lockey Club |
|---------|------|-------|-------------|
| GK Subs |      |       |             |

| Official | 1 | 2 | 3 | 4 | Т |
|----------|---|---|---|---|---|
| BRU      | 1 | 1 | 2 | 0 | 4 |
| NWL      | 1 | 0 | 0 | 0 | 1 |