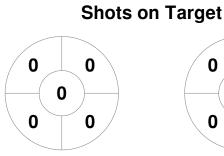

League 1 14 Apr - 18 Sep 2023 Melbourne



## **Match Statistics**

| Match # | Date        | Time  | Pool / Class   | Pitch                          |
|---------|-------------|-------|----------------|--------------------------------|
| 39      | 03 Jun 2023 | 15:30 | Regular Rounds | Pitch 1 - PEGS Sporting Fields |

| F       | PEGS | Но | ckey Club |
|---------|------|----|-----------|
| GK Subs |      |    |           |

| Official | 1 | 2 | 3 | 4 | Т |
|----------|---|---|---|---|---|
| PEGS     | 0 | 0 | 0 | 2 | 2 |
| YAR      | 1 | 0 | 0 | 1 | 2 |

| Yarra Valley Hockey Club |  |  |  |  |
|--------------------------|--|--|--|--|
| GK Subs                  |  |  |  |  |

**Circle Entries** 

## **Penalty Corners**









**PEGS** 

**YAR** 

**PEGS** 

**YAR** 

## **Shots**







**PEGS** 



Possession %