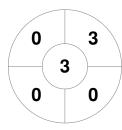

| F       | EGS Hockey Club |  |
|---------|-----------------|--|
| GK Subs |                 |  |

| Official | 1 | 2 | 3 | 4 | Т |
|----------|---|---|---|---|---|
| PEGS     | 1 | 1 | 0 | 1 | 3 |
| WER      | 0 | 0 | 2 | 1 | 3 |