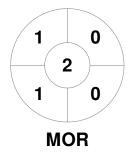

| Morningto | on Pe | nin | sula Hockey Club |
|-----------|-------|-----|------------------|
| GK Subs   |       |     |                  |

| Official | 1 | 2 | 3 | 4 | Т |
|----------|---|---|---|---|---|
| MOR      | 0 | 0 | 1 | 1 | 2 |
| YAR      | 1 | 0 | 0 | 0 | 1 |