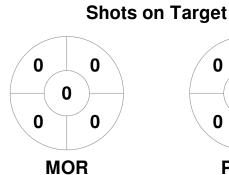

4 Apr - 18 Sep 2023 Melbourne



#### **Match Statistics**

| Match # | Date        | Time  | Pool / Class   | Pitch                             |
|---------|-------------|-------|----------------|-----------------------------------|
| 44      | 17 Jun 2023 | 14:00 | Regular Rounds | Pitch 1 - Peninsula Hockey Centre |

| Morningto | on Peni | nsula Hockey Club |
|-----------|---------|-------------------|
| GK Subs   |         |                   |

| Official | 1 | 2 | 3 | 4 | Т |
|----------|---|---|---|---|---|
| MOR      | 2 | 0 | 0 | 2 | 4 |
| PEGS     | 0 | 0 | 0 | 0 | 0 |

| F       | PEGS | Но | ckey Club |
|---------|------|----|-----------|
| GK Subs |      |    |           |

**Circle Entries** 

# **Penalty Corners**









**PEGS** 

**MOR** 

**PEGS** 

### **Shots**









## Possession %