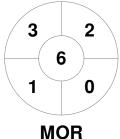

| Morningto | on Peni | nsula Hockey Club |
|-----------|---------|-------------------|
| GK Subs   |         |                   |

| Official | 1 | 2 | 3 | 4 | Т |
|----------|---|---|---|---|---|
| MOR      | 2 | 0 | 0 | 2 | 4 |
| PEGS     | 0 | 0 | 0 | 0 | 0 |