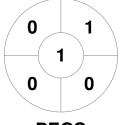

| Morningto | on Peni | nsula Hockey Club |
|-----------|---------|-------------------|
| GK Subs   |         |                   |

| Official | 1 | 2 | 3 | 4 | Т |
|----------|---|---|---|---|---|
| MOR      | 2 | 0 | 0 | 2 | 4 |
| PEGS     | 0 | 0 | 0 | 0 | 0 |