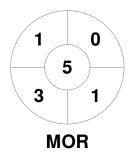

| Morningto | on P | enin | sula Hockey Club |
|-----------|------|------|------------------|
| GK Subs   |      |      |                  |

| Official | 1 | 2 | 3 | 4 | Т |
|----------|---|---|---|---|---|
| MOR      | 0 | 0 | 1 | 1 | 2 |
| BRU      | 0 | 1 | 0 | 0 | 1 |