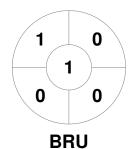

| Bru     | nsw | ick H | k Hockey Club |  |  |  |
|---------|-----|-------|---------------|--|--|--|
| GK Subs |     |       |               |  |  |  |