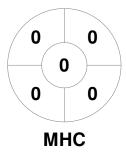

### 2023 Women's League Cup 18 Mar - 10 Jun 2023 Melbourne, Victoria



#### **Match Statistics**

| Match # | Date        | Time  | Pool / Class | Pitch                          |
|---------|-------------|-------|--------------|--------------------------------|
| 26      | 06 Apr 2023 | 19:45 | Semi-Final 2 | Mentone Grammar Playing Fields |

| Mentone Hockey Club |  |  |  |  |  |  |  |
|---------------------|--|--|--|--|--|--|--|
| GK Subs             |  |  |  |  |  |  |  |

| Official | 1 | 2 | 3 | 4 | Т |
|----------|---|---|---|---|---|
| MHC      | 0 | 0 | 0 | 0 | 0 |
| HWN      | 1 | 0 | 0 | 2 | 3 |

**Hawthorn Hockey Club** GK Subs

**Circle Entries** 

# **Penalty Corners**









**MHC** 

**HWN** 

**MHC** 

**HWN** 

### **Shots**









## Possession %