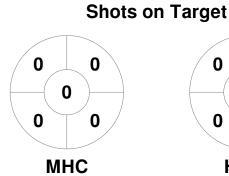

### 2023 Women's League Cup 18 Mar - 10 Jun 2023 Melbourne, Victoria



#### **Match Statistics**

| Match # | Date        | Time  | Pool / Class | Pitch                          |
|---------|-------------|-------|--------------|--------------------------------|
| 26      | 06 Apr 2023 | 19:45 | Semi-Final 2 | Mentone Grammar Playing Fields |

| Mentone Hockey Club |  |  |  |  |  |  |  |
|---------------------|--|--|--|--|--|--|--|
| GK Subs             |  |  |  |  |  |  |  |

| Official | 1 | 2 | 3 | 4 | Т |
|----------|---|---|---|---|---|
| MHC      | 0 | 0 | 0 | 0 | 0 |
| HWN      | 1 | 0 | 0 | 2 | 3 |

**Hawthorn Hockey Club** GK Subs

**Circle Entries** 

# **Penalty Corners**









**MHC** 

**HWN** 

**MHC** 

**HWN** 

### **Shots**









## Possession %