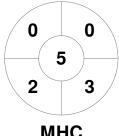

### 2023 Women's League Cup 18 Mar - 10 Jun 2023 Melbourne, Victoria



#### **Match Statistics**

| Match # | Date        | Time  | Pool / Class | Pitch                          |
|---------|-------------|-------|--------------|--------------------------------|
| 26      | 06 Apr 2023 | 19:45 | Semi-Final 2 | Mentone Grammar Playing Fields |

| Mentone Hockey Club |  |  |  |  |  |  |  |
|---------------------|--|--|--|--|--|--|--|
| GK Subs             |  |  |  |  |  |  |  |

| Official | 1 | 2 | 3 | 4 | Т |
|----------|---|---|---|---|---|
| MHC      | 0 | 0 | 0 | 0 | 0 |
| HWN      | 1 | 0 | 0 | 2 | 3 |

**Hawthorn Hockey Club** GK Subs

**Circle Entries** 

# **Penalty Corners**









**MHC** 

**HWN** 

**MHC** 

**HWN** 

### **Shots**









## Possession %