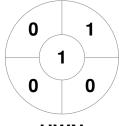

### 2023 Women's League Cup 18 Mar - 10 Jun 2023 Melbourne, Victoria



#### **Match Statistics**

| Match # | Date        | Time  | Pool / Class | Pitch                          |
|---------|-------------|-------|--------------|--------------------------------|
| 26      | 06 Apr 2023 | 19:45 | Semi-Final 2 | Mentone Grammar Playing Fields |

| Mentone Hockey Club |  |  |  |  |  |  |  |
|---------------------|--|--|--|--|--|--|--|
| GK Subs             |  |  |  |  |  |  |  |

| Official | 1 | 2 | 3 | 4 | Т |
|----------|---|---|---|---|---|
| MHC      | 0 | 0 | 0 | 0 | 0 |
| HWN      | 1 | 0 | 0 | 2 | 3 |

**Hawthorn Hockey Club** GK Subs

**Circle Entries** 

# **Penalty Corners**









**MHC** 

**HWN** 

**MHC** 

**HWN** 

### **Shots**









## Possession %