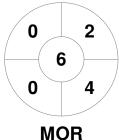

| Mornington Peninsula Hockey Club |  |  |  |  |  |
|----------------------------------|--|--|--|--|--|
| GK Subs                          |  |  |  |  |  |

| Official | 1 | 2 | 3 | 4 | Т |
|----------|---|---|---|---|---|
| MOR      | 0 | 1 | 0 | 0 | 1 |
| YAR      | 0 | 1 | 1 | 1 | 3 |