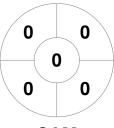

### 2023 GAME Clothing Men's Premier League 14 Apr - 18 Sep 2023 Melbourne



#### **Match Statistics**

| Match # | Date        | Time  | Pool / Class | Pitch   |
|---------|-------------|-------|--------------|---------|
| 125     | 02 Sep 2023 | 16:00 | Semi-Final 1 | Pitch 1 |

| Camberwell Hockey Club |
|------------------------|
| Camberwell Hockey Club |

| GK Subs |  |  |
|---------|--|--|

| Official | 1 | 2 | 3 | 4 | Т |
|----------|---|---|---|---|---|
| CAM      | 0 | 0 | 0 | 1 | 1 |
| SUHC     | 1 | 0 | 0 | 1 | 2 |
|          |   |   |   |   |   |

**Southern United Hockey Club** 

GK Subs

## **Penalty Corners**





**SUHC** 

# **Circle Entries**







**SUHC** 

### **Shots**



**CAM** 



**SUHC** 

## **Shots on Target**







### Possession %