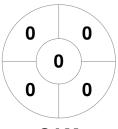

### 2023 GAME Clothing Men's Premier League 14 Apr - 18 Sep 2023 Melbourne



#### **Match Statistics**

| Match # | Date        | Time  | Pool / Class | Pitch   |
|---------|-------------|-------|--------------|---------|
| 125     | 02 Sep 2023 | 16:00 | Semi-Final 1 | Pitch 1 |

| Camberwell Hockey Club |
|------------------------|
| Camberwell Hockey Club |

| GK Subs |  |  |
|---------|--|--|

| Official | 1 | 2 | 3 | 4 | Т |
|----------|---|---|---|---|---|
| CAM      | 0 | 0 | 0 | 1 | 1 |
| SUHC     | 1 | 0 | 0 | 1 | 2 |
|          |   |   |   |   |   |

**Southern United Hockey Club** 

GK Subs

## **Penalty Corners**





**SUHC** 

# **Circle Entries**







**SUHC** 

### **Shots**



**CAM** 



**SUHC** 

## **Shots on Target**







### Possession %