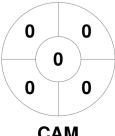

### 2023 GAME Clothing Men's Premier League 14 Apr - 18 Sep 2023 Melbourne



#### **Match Statistics**

| Match # | Date        | Time  | Pool / Class | Pitch   |
|---------|-------------|-------|--------------|---------|
| 125     | 02 Sep 2023 | 16:00 | Semi-Final 1 | Pitch 1 |

| Camberwell Hockey Club |
|------------------------|
| Camberwell Hockey Club |

| GK Subs |  |  |
|---------|--|--|

| Official | 1 | 2 | 3 | 4 | Т |
|----------|---|---|---|---|---|
| CAM      | 0 | 0 | 0 | 1 | 1 |
| SUHC     | 1 | 0 | 0 | 1 | 2 |
|          |   |   |   |   |   |

**Southern United Hockey Club** 

GK Subs

## **Penalty Corners**





**SUHC** 

# **Circle Entries**







**SUHC** 

### **Shots**



**CAM** 



**SUHC** 

## **Shots on Target**







### Possession %