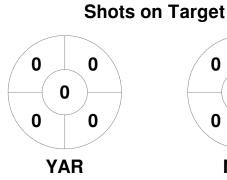

### 2023 Women's Vic League 1 14 Apr - 18 Sep 2023 Melbourne



#### **Match Statistics**

| Match # | Date        | Time  | Pool / Class | Pitch                             |
|---------|-------------|-------|--------------|-----------------------------------|
| 94      | 17 Sep 2023 | 10:00 | Grand Final  | Pitch 1 - MSC Parkville - Pitch 1 |

| Yarra Valley Hockey Club |  |  |  |  |  |  |  |
|--------------------------|--|--|--|--|--|--|--|
| GK Subs                  |  |  |  |  |  |  |  |

| Official | 1 | 2 | 3 | 4 | Т |
|----------|---|---|---|---|---|
| YAR      | 1 | 0 | 1 | 0 | 2 |
| MOR      | 0 | 0 | 0 | 0 | 0 |

**Mornington Peninsula Hockey Club** GK Subs

**Circle Entries** 

# **Penalty Corners**









**MOR** 

**MOR** 

### **Shots**









## Possession %