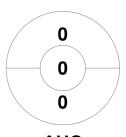

| Mentone Hockey Club |  |  |  |  |
|---------------------|--|--|--|--|
| GK Subs             |  |  |  |  |

| Official | 1 | 2 | Т |
|----------|---|---|---|
| MHC      | 0 | 0 | 0 |
| AHC      | 0 | 1 | 1 |
|          |   |   |   |