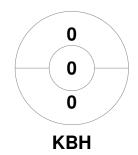

| Toorak E | ast Mal | vern Hockey Club |
|----------|---------|------------------|
| GK Subs  |         |                  |

| Official | 1 | 2 | Т |
|----------|---|---|---|
| TEM      | 3 | 2 | 5 |
| KBH      | 1 | 2 | 3 |