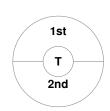

| Toorak E | ast Mal | vern Hockey Club |
|----------|---------|------------------|
| GK Subs  |         |                  |

| Official | 1 | 2 | Т |
|----------|---|---|---|
| TEM      | 3 | 2 | 5 |
| KBH      | 1 | 2 | 3 |