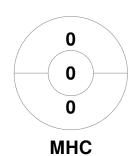

| Toorak E | ast Malvern Hockey | Club |
|----------|--------------------|------|
| GK Subs  |                    |      |

| Official | 1 | 2 | Т |
|----------|---|---|---|
| TEM      | 0 | 0 | 0 |
| MHC      | 1 | 1 | 2 |