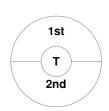

| Р       | EGS H | S Hockey Club |  |
|---------|-------|---------------|--|
| GK Subs |       |               |  |

| Official | 1 | 2 | Т |
|----------|---|---|---|
| PEGS     | 2 | 0 | 2 |
| WAV      | 4 | 2 | 6 |