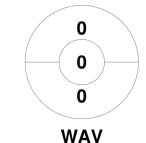

eb 2024 MSC Parkville



#### **Match Statistics**

| Match # | Date        | Time  | Pool / Class | Pitch              |
|---------|-------------|-------|--------------|--------------------|
| 7       | 10 Feb 2024 | 08:45 | Pool B       | Parkville (Indoor) |

| Р       | EGS H | S Hockey Club |  |
|---------|-------|---------------|--|
| GK Subs |       |               |  |

| Official | 1 | 2 | Т |
|----------|---|---|---|
| PEGS     | 2 | 0 | 2 |
| WAV      | 4 | 2 | 6 |

| Waverley Hockey Club |  |   |  |  |  |
|----------------------|--|---|--|--|--|
| GK Subs              |  | _ |  |  |  |

## **Penalty Corners**

1 3 2







**PEGS** 

**WAV** 

**PEGS** 

**WAV** 

### **Shots**



**PEGS** 



WAV

# **Shots on Target**

**Circle Entries** 







**WAV** 

### Possession %