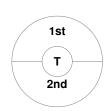

|   | Ме      | ntor | ne H | ockey Club |  |
|---|---------|------|------|------------|--|
| Ī | GK Subs |      |      |            |  |

| Official | 1 | 2 | Т |
|----------|---|---|---|
| MHC      | 1 | 0 | 1 |
| HHC      | 1 | 2 | 3 |

| Hawthorn Hockey Club |  |  |  |  |  |  |
|----------------------|--|--|--|--|--|--|
| GK Subs              |  |  |  |  |  |  |

**Circle Entries** 