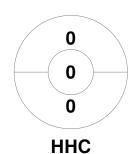

|   | Ме      | ntor | ne H | ockey Club |  |
|---|---------|------|------|------------|--|
| Ī | GK Subs |      |      |            |  |

| Official | 1 | 2 | Т |
|----------|---|---|---|
| MHC      | 1 | 0 | 1 |
| HHC      | 1 | 2 | 3 |

| Hawthorn Hockey Club |  |  |  |  |  |  |
|----------------------|--|--|--|--|--|--|
| GK Subs              |  |  |  |  |  |  |

**Circle Entries** 