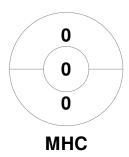

| Ме      | ntor | ne H | ockey Club |
|---------|------|------|------------|
| GK Subs |      |      |            |

| Official | 1 | 2 | Т |
|----------|---|---|---|
| MHC      | 1 | 0 | 1 |
| KBH      | 0 | 2 | 2 |