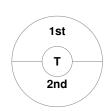

| Ме      | ntor | ne H | ockey Club |
|---------|------|------|------------|
| GK Subs |      |      |            |

| Official | 1 | 2 | Т |
|----------|---|---|---|
| MHC      | 1 | 0 | 1 |
| KBH      | 0 | 2 | 2 |