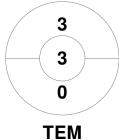

#### 2024 Under 16 Girls Indoor Club Championships 1 - 3 Mar 2024 **MSC Parkville**



#### **Match Statistics**

| Match # | Date        | Time  | Pool / Class | Pitch          |
|---------|-------------|-------|--------------|----------------|
| 2       | 02 Mar 2024 | 08:45 | Pool A       | Indoor Pitch 1 |

| Toorak E | ast Malvern Hockey Club |
|----------|-------------------------|
| GK Subs  |                         |

| Official | 1 | 2 | Т |
|----------|---|---|---|
| TEM      | 1 | 1 | 2 |
| SUHC     | 1 | 2 | 3 |

| Southe  | ern L | Jnite | ed Hockey Club |
|---------|-------|-------|----------------|
| GK Subs |       |       |                |

# **Penalty Corners**









**SUHC** 

**TEM** 

**SUHC** 

### **Shots**



**TEM** 



**SUHC** 

# **Shots on Target**

**Circle Entries** 







**SUHC** 

### Possession %