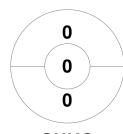

#### 2024 Under 16 Girls Indoor Club Championships 1 - 3 Mar 2024 **MSC Parkville**



#### **Match Statistics**

| Match # | Date        | Time  | Pool / Class | Pitch          |
|---------|-------------|-------|--------------|----------------|
| 2       | 02 Mar 2024 | 08:45 | Pool A       | Indoor Pitch 1 |

| Toorak E | ast Malvern Hockey Club |
|----------|-------------------------|
| GK Subs  |                         |

| Official | 1 | 2 | Т |
|----------|---|---|---|
| TEM      | 1 | 1 | 2 |
| SUHC     | 1 | 2 | 3 |

| Southe  | ern L | Jnite | ed Hockey Club |
|---------|-------|-------|----------------|
| GK Subs |       |       |                |

# **Penalty Corners**









**SUHC** 

**TEM** 

**SUHC** 

### **Shots**



**TEM** 



**SUHC** 

# **Shots on Target**

**Circle Entries** 







**SUHC** 

### Possession %