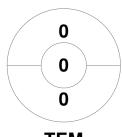

#### 2024 Under 16 Girls Indoor Club Championships 1 - 3 Mar 2024 **MSC Parkville**



#### **Match Statistics**

| Match # | Date        | Time  | Pool / Class | Pitch          |
|---------|-------------|-------|--------------|----------------|
| 2       | 02 Mar 2024 | 08:45 | Pool A       | Indoor Pitch 1 |

| Toorak E | ast Malvern Hockey Club |
|----------|-------------------------|
| GK Subs  |                         |

| Official | 1 | 2 | Т |
|----------|---|---|---|
| TEM      | 1 | 1 | 2 |
| SUHC     | 1 | 2 | 3 |

| Southe  | ern L | Jnite | ed Hockey Club |
|---------|-------|-------|----------------|
| GK Subs |       |       |                |

# **Penalty Corners**









**SUHC** 

**TEM** 

**SUHC** 

### **Shots**



**TEM** 



**SUHC** 

# **Shots on Target**

**Circle Entries** 







**SUHC** 

### Possession %