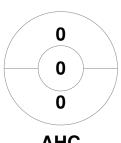

## 2024 Under 16 Boys Indoor Club Championships 1 - 3 Mar 2024 **MSC Parkville**



## **Match Statistics**

| Match # | Date        | Time  | Pool / Class | Pitch                              |
|---------|-------------|-------|--------------|------------------------------------|
| 8       | 01 Mar 2024 | 21:15 | Pool A       | Parkville (Indoor) - MSC Parkville |

|   | Α       | ona Hockey Club |
|---|---------|-----------------|
| Ī | GK Subs |                 |

| Official | 1 | 2 | Т |
|----------|---|---|---|
| AHC      | 1 | 1 | 2 |
| BHC      | 0 | 3 | 3 |

| Bru     | nsw | ick H | lockey Club |
|---------|-----|-------|-------------|
| GK Subs |     |       |             |

**Circle Entries** 

## **Penalty Corners**









**AHC** 

**BHC** 

**AHC** 

**BHC** 

## **Shots**









Possession %