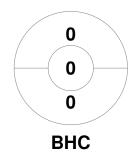

|   | Α       | ona Hockey Club |
|---|---------|-----------------|
| Ī | GK Subs |                 |

| Official | 1 | 2 | Т |
|----------|---|---|---|
| AHC      | 1 | 1 | 2 |
| BHC      | 0 | 3 | 3 |

| Bru     | nsw | ick H | lockey Club |
|---------|-----|-------|-------------|
| GK Subs |     |       |             |

**Circle Entries** 