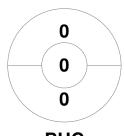

## 2024 Under 16 Boys Indoor Club Championships 1 - 3 Mar 2024 **MSC Parkville**



## **Match Statistics**

| Match # | Date        | Time  | Pool / Class | Pitch                              |
|---------|-------------|-------|--------------|------------------------------------|
| 8       | 01 Mar 2024 | 21:15 | Pool A       | Parkville (Indoor) - MSC Parkville |

|   | Α       | ona Hockey Club |
|---|---------|-----------------|
| Ī | GK Subs |                 |

| Official | 1 | 2 | Т |
|----------|---|---|---|
| AHC      | 1 | 1 | 2 |
| BHC      | 0 | 3 | 3 |

| Bru     | nsw | ick H | lockey Club |
|---------|-----|-------|-------------|
| GK Subs |     |       |             |

**Circle Entries** 

## **Penalty Corners**









**AHC** 

**BHC** 

**AHC** 

**BHC** 

## **Shots**









Possession %