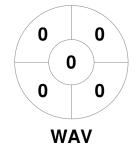

en's Division 1 28 Mar 2024 **MSC Parkville**



#### **Match Statistics**

| Match # | Date        | Time  | Pool / Class | Pitch         |
|---------|-------------|-------|--------------|---------------|
| 1       | 28 Mar 2024 | 18:45 | Grand Final  | Pitch 1 - P-1 |

| Southern United Hockey Club |  |  |  |  |  |
|-----------------------------|--|--|--|--|--|
| GK Subs                     |  |  |  |  |  |

| Complete | 1 | 2 | 3 | 4 | Т |
|----------|---|---|---|---|---|
| SUHC     | 3 | 0 | 0 | 0 | 3 |
| WAV      | 0 | 0 | 0 | 0 | 0 |

| Waverley Hockey Club |  |  |  |  |  |  |  |
|----------------------|--|--|--|--|--|--|--|
| GK Subs              |  |  |  |  |  |  |  |

**Circle Entries** 

# **Penalty Corners**









**SUHC** 

**WAV** 

**SUHC** 

**WAV** 

## **Shots**









## Possession %