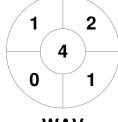

| Southern United Hockey Club |  |  |  |  |  |
|-----------------------------|--|--|--|--|--|
| GK Subs                     |  |  |  |  |  |

| Complete | 1 | 2 | 3 | 4 | Т |
|----------|---|---|---|---|---|
| SUHC     | 3 | 0 | 0 | 0 | 3 |
| WAV      | 0 | 0 | 0 | 0 | 0 |