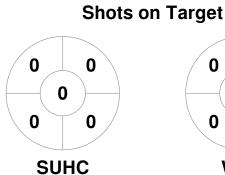

omen's Division 1 28 Mar 2024 **MSC Parkville**



#### **Match Statistics**

| Match # | Date        | Time  | Pool / Class | Pitch         |
|---------|-------------|-------|--------------|---------------|
| 1       | 28 Mar 2024 | 18:45 | Grand Final  | Pitch 1 - P-1 |

| Southern United Hockey Club |  |  |  |  |  |
|-----------------------------|--|--|--|--|--|
| GK Subs                     |  |  |  |  |  |

| Complete | 1 | 2 | 3 | 4 | Т |
|----------|---|---|---|---|---|
| SUHC     | 3 | 0 | 0 | 0 | 3 |
| WAV      | 0 | 0 | 0 | 0 | 0 |

| Waverley Hockey Club |  |  |  |  |  |  |  |
|----------------------|--|--|--|--|--|--|--|
| GK Subs              |  |  |  |  |  |  |  |

**Circle Entries** 

# **Penalty Corners**









**SUHC** 

**WAV** 

**SUHC** 

**WAV** 

## **Shots**









## Possession %