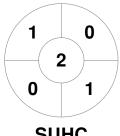

| Southern United Hockey Club |  |  |  |  |  |
|-----------------------------|--|--|--|--|--|
| GK Subs                     |  |  |  |  |  |

| Complete | 1 | 2 | 3 | 4 | Т |
|----------|---|---|---|---|---|
| SUHC     | 3 | 0 | 0 | 0 | 3 |
| WAV      | 0 | 0 | 0 | 0 | 0 |