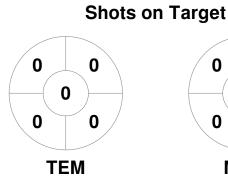

### 2024 Women's Vic League 1 13 Apr - 15 Sep 2024 Victoria



#### **Match Statistics**

| Match # | Date        | Time  | Pool / Class   | Pitch              |
|---------|-------------|-------|----------------|--------------------|
| 13      | 27 Apr 2024 | 15:30 | Regular Rounds | Ha-Ho-Ce - Pitch 1 |

| Toorak E | ast | Malv | ern Hockey Club |
|----------|-----|------|-----------------|
| GK Subs  |     |      |                 |

| Official | 1 | 2 | 3 | 4 | Т |
|----------|---|---|---|---|---|
| TEM      | 0 | 1 | 3 | 0 | 4 |
| MON      | 0 | 0 | 0 | 1 | 1 |

| Monash  | Uni | vers | sity Hockey Club |
|---------|-----|------|------------------|
| GK Subs |     |      |                  |

**Circle Entries** 

# **Penalty Corners**









MON

**TEM** 

MON

### **Shots**









## Possession %