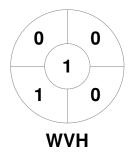

2024 Victoria



## **Match Statistics**

| Match # | Date        | Time  | Pool / Class   | Pitch                                                    |
|---------|-------------|-------|----------------|----------------------------------------------------------|
| 21      | 04 May 2024 | 15:30 | Regular Rounds | Fo-Ho-Ce - Brendan Sheehan Field - Footscray Hockey Club |

|         | West\ | ic Hocke | y |
|---------|-------|----------|---|
| GK Subs |       |          |   |

| Official | 1 | 2 | 3 | 4 | Т |
|----------|---|---|---|---|---|
| WVH      | 1 | 0 | 0 | 0 | 1 |
| MUHC     | 1 | 1 | 2 | 2 | 6 |

| Melbourr | ne Un | iversit | y Hockey Club |
|----------|-------|---------|---------------|
| GK Subs  |       |         |               |

**Circle Entries** 

## **Penalty Corners**









Shots









## Possession %