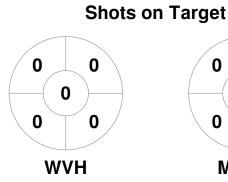

# **Match Statistics**

| Match # | Date        | Time  | Pool / Class   | Pitch                                                    |
|---------|-------------|-------|----------------|----------------------------------------------------------|
| 21      | 04 May 2024 | 15:30 | Regular Rounds | Fo-Ho-Ce - Brendan Sheehan Field - Footscray Hockey Club |

|         | West\ | ic Hocke | y |
|---------|-------|----------|---|
| GK Subs |       |          |   |

| Official | 1 | 2 | 3 | 4 | Т |
|----------|---|---|---|---|---|
| WVH      | 1 | 0 | 0 | 0 | 1 |
| MUHC     | 1 | 1 | 2 | 2 | 6 |

| Melbourr | ne Un | iversit | y Hockey Club |
|----------|-------|---------|---------------|
| GK Subs  |       |         |               |

**Circle Entries** 

## **Penalty Corners**









Shots









## Possession %