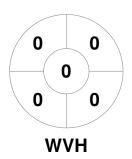

## **Match Statistics**

| Match # | Date        | Time  | Pool / Class   | Pitch                                                    |
|---------|-------------|-------|----------------|----------------------------------------------------------|
| 21      | 04 May 2024 | 15:30 | Regular Rounds | Fo-Ho-Ce - Brendan Sheehan Field - Footscray Hockey Club |

|         | West\ | ic Hocke | y |
|---------|-------|----------|---|
| GK Subs |       |          |   |

| Official | 1 | 2 | 3 | 4 | Т |
|----------|---|---|---|---|---|
| WVH      | 1 | 0 | 0 | 0 | 1 |
| MUHC     | 1 | 1 | 2 | 2 | 6 |

| Melbourr | ne Un | iversit | y Hockey Club |
|----------|-------|---------|---------------|
| GK Subs  |       |         |               |

**Circle Entries** 

## **Penalty Corners**









Shots









## Possession %