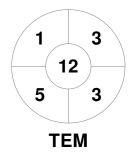

| Toorak East Malvern Hockey Club |  |  |  |  |  |
|---------------------------------|--|--|--|--|--|
| GK Subs                         |  |  |  |  |  |

| Official | 1 | 2 | 3 | 4 | Т |
|----------|---|---|---|---|---|
| TEM      | 2 | 1 | 1 | 0 | 4 |
| BRU      | 0 | 1 | 1 | 1 | 3 |