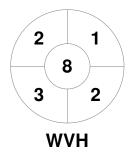

|   |         | WestVic Hockey |   |
|---|---------|----------------|---|
| Ī | GK Subs |                | _ |

| Official | 1 | 2 | 3 | 4 | Т |
|----------|---|---|---|---|---|
| WVH      | 0 | 1 | 1 | 1 | 3 |
| KNX      | 1 | 0 | 0 | 0 | 1 |