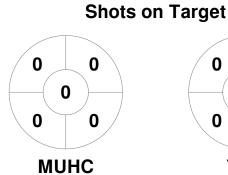

l / Class   | Pitch                                                         |
|---------|-------------|-------|----------------|---------------------------------------------------------------|
| 45      | 25 May 2024 | 15:00 | Regular Rounds | SSC Parkville - Pitch 1 - Melbourne Sports Centres, Parkville |

| Melbour | ne Univ | versity Hockey Club |
|---------|---------|---------------------|
| GK Subs |         |                     |

| Official | 1 | 2 | 3 | 4 | Т |
|----------|---|---|---|---|---|
| MUHC     | 0 | 1 | 0 | 0 | 1 |
| YAR      | 1 | 0 | 1 | 1 | 3 |

| •       | /arra | Но | ckey Club |
|---------|-------|----|-----------|
| GK Subs |       |    |           |

**Circle Entries** 

# **Penalty Corners**









**MUHC** 

**YAR** 

**MUHC** 

**YAR** 

### **Shots**









## Possession %