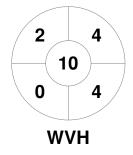

|         | Wes | stVic | Hockey |  |
|---------|-----|-------|--------|--|
| GK Subs |     |       |        |  |

| Official | 1 | 2 | 3 | 4 | Т |
|----------|---|---|---|---|---|
| WVH      | 0 | 2 | 1 | 1 | 4 |
| PEGS     | 2 | 2 | 0 | 1 | 5 |