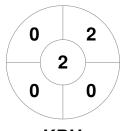

|   | Al      | ona Hockey Club |  |
|---|---------|-----------------|--|
| Ì | GK Subs |                 |  |

| Official | 1 | 2 | 3 | 4 | Т |
|----------|---|---|---|---|---|
| ALT      | 0 | 0 | 2 | 0 | 2 |
| KBH      | 1 | 0 | 0 | 0 | 1 |