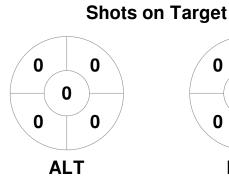

Premier League 13 Apr - 15 Sep 2024 Victoria



#### **Match Statistics**

| Match # | Date        | Time  | Pool / Class   | Pitch                        |
|---------|-------------|-------|----------------|------------------------------|
| 114     | 11 Aug 2024 | 12:30 | Regular Rounds | Pitch 1 - Altona Hockey Club |

|   | Al      | ona Hockey Club |  |
|---|---------|-----------------|--|
| Ì | GK Subs |                 |  |

| Official | 1 | 2 | 3 | 4 | Т |
|----------|---|---|---|---|---|
| ALT      | 0 | 0 | 2 | 0 | 2 |
| KBH      | 1 | 0 | 0 | 0 | 1 |

| KBH Brumbies Hockey Club |  |  |  |  |  |
|--------------------------|--|--|--|--|--|
| GK Subs                  |  |  |  |  |  |

**Circle Entries** 

# **Penalty Corners**









**KBH** 

**ALT** 

**KBH** 

## **Shots**









## Possession %