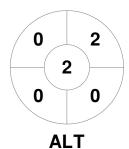

| Cam     | berwell Hockey Club |
|---------|---------------------|
| GK Subs |                     |

| Official | 1 | 2 | 3 | 4 | Т |
|----------|---|---|---|---|---|
| CAM      | 0 | 1 | 2 | 0 | 3 |
| ALT      | 2 | 2 | 0 | 2 | 6 |