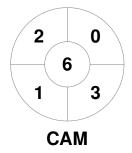

| Can     | nberv | well | Hockey Club |
|---------|-------|------|-------------|
| GK Subs |       |      |             |

| Official | 1 | 2 | 3 | 4 | T |
|----------|---|---|---|---|---|
| CAM      | 2 | 0 | 1 | 3 | 6 |
| GRN      | 0 | 1 | 0 | 0 | 1 |