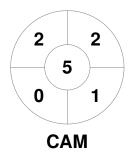

| Cam     | berv | well | Hockey Club |
|---------|------|------|-------------|
| GK Subs |      |      |             |

| Official | 1 | 2 | 3 | 4 | Т |
|----------|---|---|---|---|---|
| CAM      | 0 | 0 | 2 | 0 | 3 |
| WAV      | 1 | 0 | 0 | 0 | 1 |