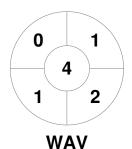

| Cam     | berv | well | Hockey Club |
|---------|------|------|-------------|
| GK Subs |      |      |             |

| Official | 1 | 2 | 3 | 4 | Т |
|----------|---|---|---|---|---|
| CAM      | 0 | 0 | 2 | 0 | 3 |
| WAV      | 1 | 0 | 0 | 0 | 1 |