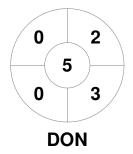

| Dor     | ncas | ter F | lockey Club |
|---------|------|-------|-------------|
| GK Subs |      |       |             |

| Official | 1 | 2 | 3 | 4 | Т |
|----------|---|---|---|---|---|
| DON      | 0 | 0 | 2 | 0 | 2 |
| ALT      | 2 | 0 | 0 | 0 | 2 |